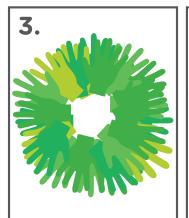

## Create your own unique family wreath this Christmas

- **1.** Draw round your hands onto green paper, get the whole family involved for different sizes.
- **2.** Cut out the hand shapes.
- **3.** Arrange the hands into a circle.
- **4.** Make a circle from paper in a contrasting colour, as well as some holly leaves.
- **5.** Glue the hands onto the back of the circle - fingers sticking out so that they look like leaves on a wreath.
- **6.** Add a message, and decorate with pens/glitter/pom poms and hang indoors.