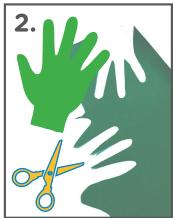

## Create your own unique family wreath this Christmas

- **1.** Draw round your hands onto green paper, get the whole family involved for different sizes.
- **2.** Cut out the hand shapes.
- **3.** Arrange the hands into a circle.
- **4.** Make a circle from paper in a contrasting colour, as well as some holly leaves.
- **5.** Glue the hands onto the back of the circle - fingers sticking out so that they look like leaves on a wreath.
- **6.** Add a message, and decorate with pens/glitter/pom poms and hang indoors.