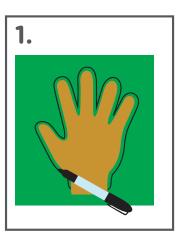

## Create your own unique family wreath this Christmas

- **1.** Draw round your hands onto green paper, get the whole family involved for different sizes.
- **2.** Cut out the hand shapes.
- **3.** Arrange the hands into a circle.
- **4.** Make a circle from paper in a contrasting colour, as well as some holly leaves.
- **5.** Glue the hands onto the back of the circle - fingers sticking out so that they look like leaves on a wreath.
- **6.** Add a message, and decorate with pens/glitter/pom poms and hang indoors.