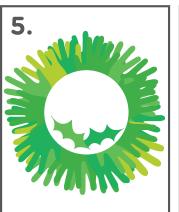

## Create your own unique family wreath this Christmas

- **1.** Draw round your hands onto green paper, get the whole family involved for different sizes.
- **2.** Cut out the hand shapes.
- **3.** Arrange the hands into a circle.
- **4.** Make a circle from paper in a contrasting colour, as well as some holly leaves.
- **5.** Glue the hands onto the back of the circle - fingers sticking out so that they look like leaves on a wreath.
- **6.** Add a message, and decorate with pens/glitter/pom poms and hang indoors.