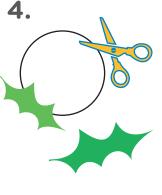

## Create your own unique family wreath this Christmas

- **1.** Draw round your hands onto green paper, get the whole family involved for different sizes.
- **2.** Cut out the hand shapes.
- **3.** Arrange the hands into a circle.
- **4.** Make a circle from paper in a contrasting colour, as well as some holly leaves.
- **5.** Glue the hands onto the back of the circle - fingers sticking out so that they look like leaves on a wreath.
- **6.** Add a message, and decorate with pens/glitter/pom poms and hang indoors.