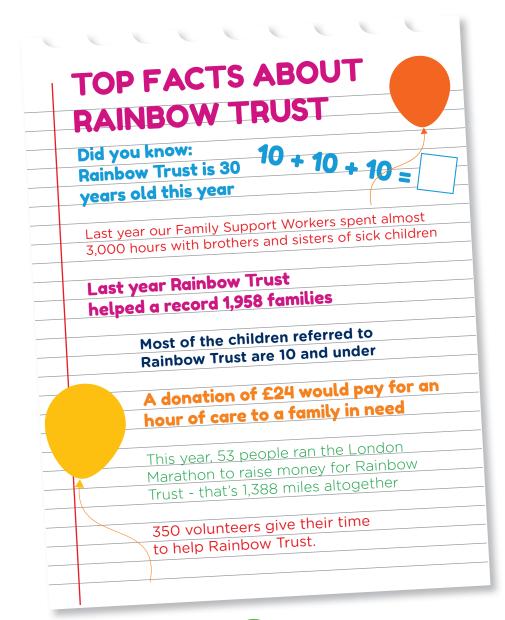

Parents: we want to help more families, visit rainbowtrust.org.uk to find out how you can help us.



Word search: SS :snoolleg ladybird dots palloon coloury colour/extra tuip/ extra bee /door Spot the difference: **Answers** 





RAINBOW TRUST SUPPORTING FAMILIES WITH A SERIOUSLY ILL CHILD



## WORD SEARCH

**CHARITY CHILDRENS** FAMILY HOME RAINBOW **SUPPORT** TRUST

|  | R  | т | т | R | 0 | Ρ | Ρ  | U | S |
|--|----|---|---|---|---|---|----|---|---|
|  | н  | Α | Ν | z | D | к | 0  | Е | V |
|  | Y  | L | 1 | Μ | Α | F | Ν  | S | W |
|  | Α  | D | Μ | Ν | S | С | Е  | т | В |
|  | S  | С | Т | к | В | т | U  | S | Y |
|  | Μ  | Е | т | С | V | 0 | I. | U | Ν |
|  | Y  | Μ | J | Μ | S | к | W  | R | 1 |
|  | I. | 0 | С | н | Α | R | I. | т | Y |
|  | С  | н | I | L | D | R | Е  | N |